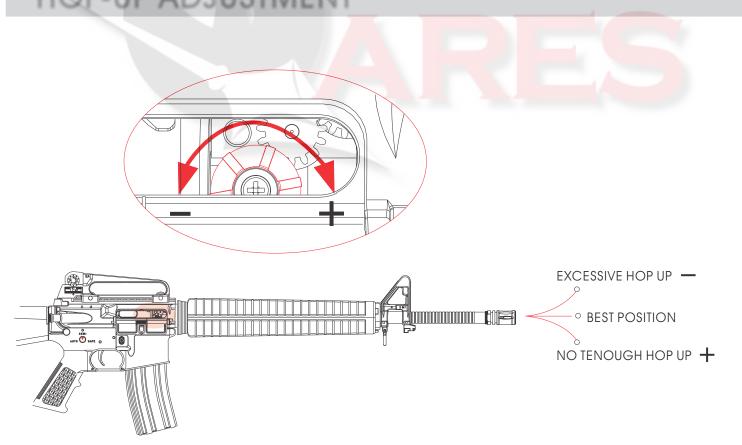

## **COLT M16A3 CARBINE EXPOSE PLAN**



### FIRING MODE



## BATTERY INSTALLATION

USE THE SPECIFIED BATTERY FOR YOUR GUN 9.6V 3300MAH



# BOLT LOCK & RELEASE



## HOP-UP ADJUSTMENT



### SETTING THE MAGAZINE







- . Do not aim or shoot a person or animal as the target.
- . Avoid pulling the trigger carelessly.
- . Always put the gun in a case or bag when you carrying it.
- . Always set the switch lever to the safety position.
- . Do not look into the gun muzzle.
- . Always wear eye protective gear.
- . Store the airsoft gun at the places out of reach by children.
- . Do not disassemble or modify the airsoft gun.

# DATA OF ARES M16A3 ELECTRIC GUN

MATERIAL: NYLON & ALUMINUM ALLOY HOPUP SYSTEM: ONE PIECE ADJUSTABLE

LENGTH: 1000MM WEIGHT: 2980G

**MAGAZINE CAPACITY: 130 ROUNDS** 

BULLET: 6MM BB BULLETS

**BATTERY: 9.6V 3300 mAH** 

**MOTOR: HIGH TORQUE FLAT MOTOR**