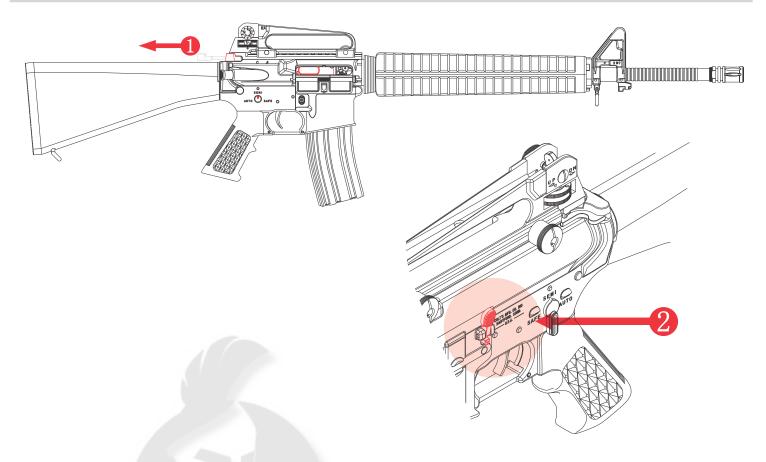

## **COLT M16A3 CARBINE EXPOSE PLAN**



### FIRING MODE



## BATTERY INSTALLATION

USE THE SPECIFIED BATTERY FOR YOUR GUN 9.6V 3300MAH



# BOLT LOCK & RELEASE



## HOP-UP ADJUSTMENT



### SETTING THE MAGAZINE







- . Do not aim or shoot a person or animal as the target.
- . Avoid pulling the trigger carelessly.
- . Always put the gun in a case or bag when you carrying it.
- . Always set the switch lever to the safety position.
- . Do not look into the gun muzzle.
- . Always wear eye protective gear.
- . Store the airsoft gun at the places out of reach by children.
- . Do not disassemble or modify the airsoft gun.

# DATA OF ARES M16A3 ELECTRIC GUN

MATERIAL: NYLON & ALUMINUM ALLOY HOPUP SYSTEM: ONE PIECE ADJUSTABLE

LENGTH: 1000MM WEIGHT: 2980G

**MAGAZINE CAPACITY: 130 ROUNDS** 

BULLET: 6MM BB BULLETS

**BATTERY: 9.6V 3300 mAH** 

**MOTOR: HIGH TORQUE FLAT MOTOR**