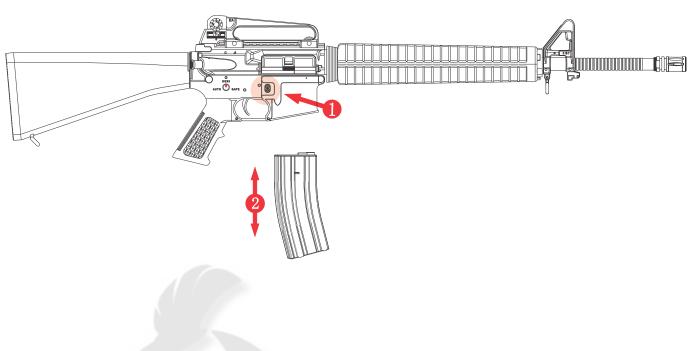

### SETTING THE MAGAZINE

- . Do not aim or shoot a person or animal as the target.
- . Avoid pulling the trigger carelessly.
- . Always put the gun in a case or bag when you carrying it.
- . Always set the switch lever to the safety position.
- . Do not look into the gun muzzle.
- . Always wear eye protective gear.
- . Store the airsoft gun at the places out of reach by children.
- . Do not disassemble or modify the airsoft gun.