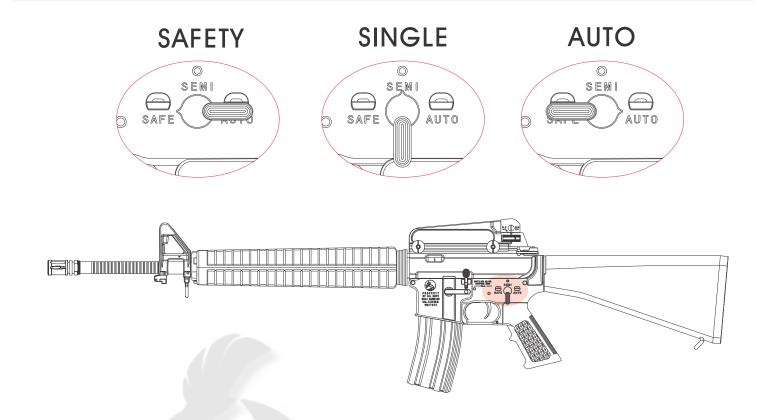

## **COLT M16A3 CARBINE EXPOSE PLAN**



### FIRING MODE



## BATTERY INSTALLATION

USE THE SPECIFIED BATTERY FOR YOUR GUN 9.6V 3300MAH



# BOLT LOCK & RELEASE



## HOP-UP ADJUSTMENT



### SETTING THE MAGAZINE







- . Do not aim or shoot a person or animal as the target.
- . Avoid pulling the trigger carelessly.
- . Always put the gun in a case or bag when you carrying it.
- . Always set the switch lever to the safety position.
- . Do not look into the gun muzzle.
- . Always wear eye protective gear.
- . Store the airsoft gun at the places out of reach by children.
- . Do not disassemble or modify the airsoft gun.

# DATA OF ARES M16A3 ELECTRIC GUN

MATERIAL: NYLON & ALUMINUM ALLOY HOPUP SYSTEM: ONE PIECE ADJUSTABLE

LENGTH: 1000MM WEIGHT: 2980G

**MAGAZINE CAPACITY: 130 ROUNDS** 

BULLET: 6MM BB BULLETS

**BATTERY: 9.6V 3300 mAH** 

**MOT