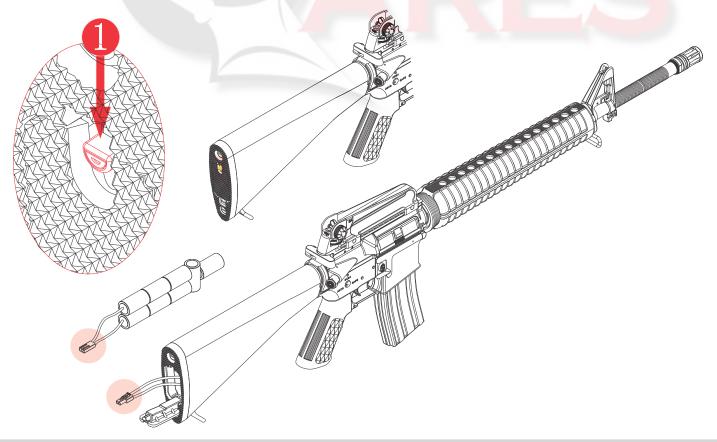

## **COLT M16A3 CARBINE EXPOSE PLAN**



### FIRING MODE



## BATTERY INSTALLATION

USE THE SPECIFIED BATTERY FOR YOUR GUN 9.6V 3300MAH



# BOLT LOCK & RELEASE



## HOP-UP ADJUSTMENT



### SETTING THE MAGAZINE







- . Do not aim or shoot a person or animal as the target.
- . Avoid pulling the trigger carelessly.
- . Always put the gun in a case or bag when you carrying it.
- . Always set the switch lever to the safety position.
- . Do not look into the gun muzzle.
- . Always wear eye protective gear.
- . Store the airsoft gun at the places out of reach by children.
- . Do not disassemble or modify the airsoft gun.

# DATA OF ARES M16A3 ELECTRIC GUN

MATERIAL: NYLON & ALUMINUM ALLOY HOPUP SYSTEM: ONE PIECE ADJUSTABLE

LENGTH: 1000MM WEIGHT: 2980G

**MAGAZINE CAPACITY: 130 ROUNDS** 

BULLET: 6MM BB BULLETS

**BATTERY: 9.6V 3300 mAH** 

**MOTOR: HIGH TORQUE FLAT MOTOR**